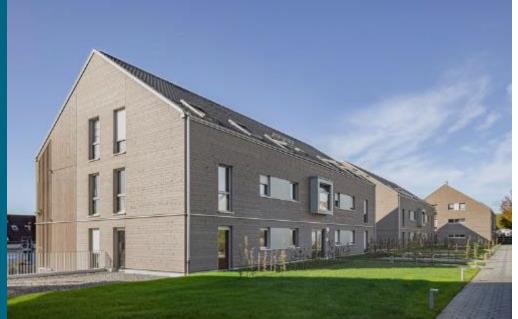

## **Wood-based Construction and Housing**

- » Positive image and increasing public acceptance
- » Growing market share in construction and housing (despite bureaucracy and regulatory barriers)
  - » In Germany, around 22% of all residential and nonresidential buildings are now made of wood, and the figure for detached and semi-detached houses is as high as 28%.
- » Many current projects for wooden buildings of unknown dimensions, e.g. in Osaka (Grand Ring), Eindhoven (Dutch Mountains), Berlin (Schumacher-Quartier)