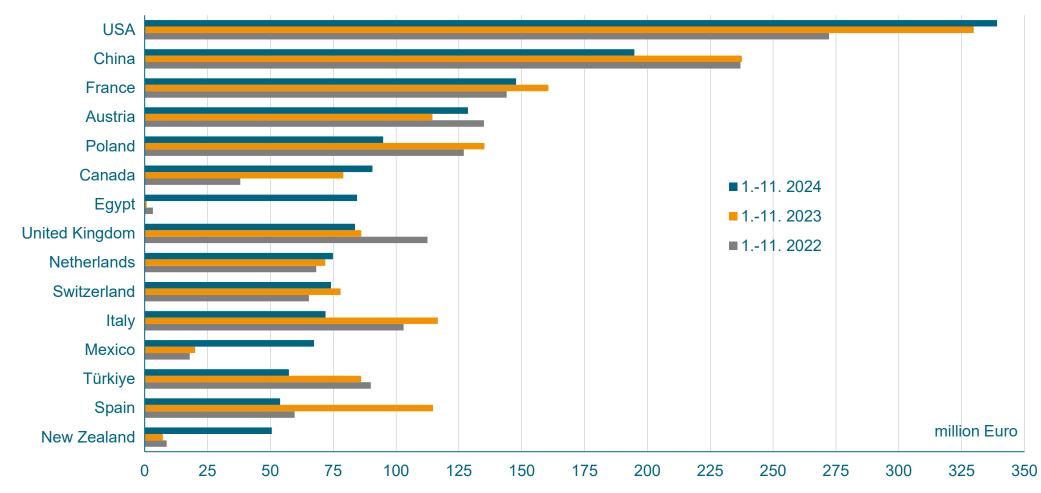

# **German Exports of Woodworking Machinery Jan. – Nov. 2024**Weak Core Markets in Europe, USA Strong, and there are Opportunities

German Export, Jan.-Nov. 2024: -11,6%, 2,2 bn. Euro Source: VDMA, Macrobond, Statistisches Bundesamt