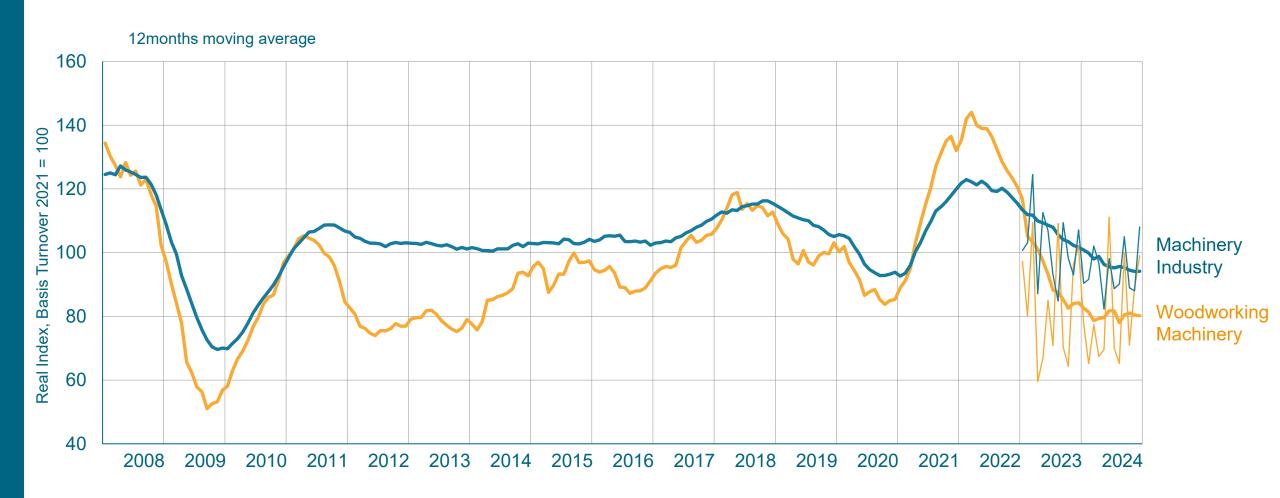

# **Declining Demand Following Robust Pandemic Years**Incoming Orders in Machinery Industry and Woodworking Machinery

Source: VDMA

VDMA | LIGNA Preview 2025 4 | Feb. 20. 2025