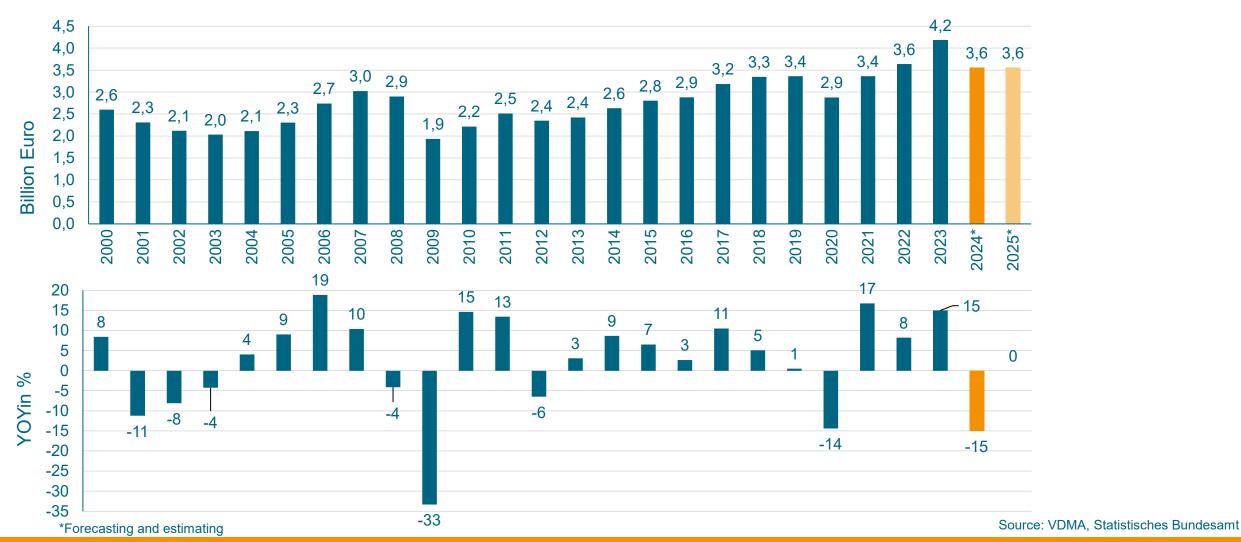

# **German Exports of Woodworking Machinery Jan. – Nov. 2024**Weak Core Markets in Europe, USA Strong, and there are Opportunities

German Export, Jan.-Nov. 2024: -11,6%, 2,2 bn. Euro Source: VDMA, Macrobond, Statistisches Bundesamt